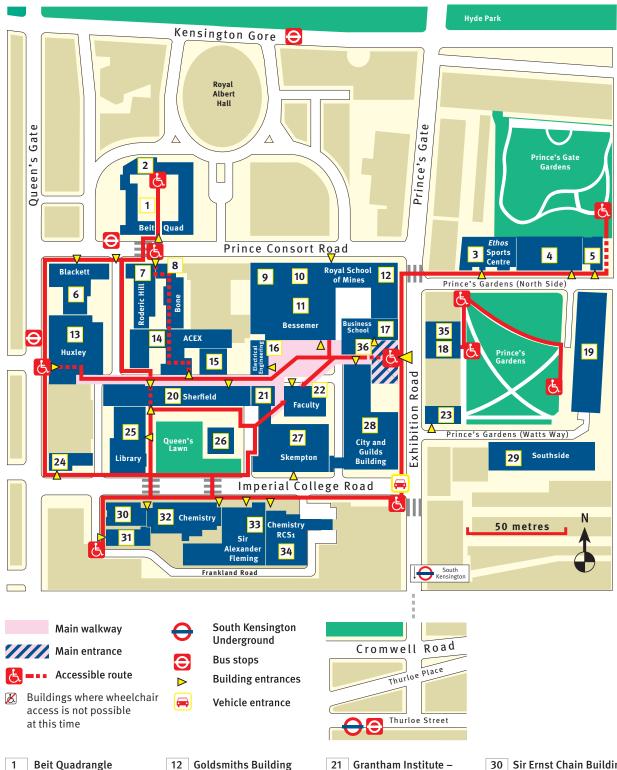

# **Imperial College** London

# **South Kensington Campus**

- Beit Quadrangle 2 Imperial College Union
- 3 **Ethos Sports Centre**
- Prince's Gdns, North Side 4
- Weeks Hall 5
- 6 **Blackett Laboratory**
- 7 **Roderic Hill Building**
- 8 **Bone Building**
- 9 Royal School of Mines
- **Aston Webb** 10
- **Bessemer Building** 11

- **Goldsmiths Building Huxley Building** 13
- 14 **ACE Extension**
- William Penney 15 Laboratory 🔀
- **Electrical Engineering** 16
- 17 **Business School**
- 18 53 Prince's Gate
- 19 **Eastside**
- **Sherfield Building** Student Hub **Conference Office**
- Grantham Institute -Climate Change and the Environment
- 22 Faculty Building
- 58 Prince's Gate 🗷 23
- 24 170 Queen's Gate 🔀
- 25 **Central Library**
- 26 Queen's Tower
- 27 **Skempton Building**
- City and Guilds Building
- Southside

- Sir Ernst Chain Building -**Wolfson Laboratories**
- Flowers Building
- **Chemistry Building**
- Sir Alexander Fleming 33 Building
- 34 | Chemistry RCS1
- 52 Prince's Gate
- 36 Alumni Visitor Centre

## **Building key**